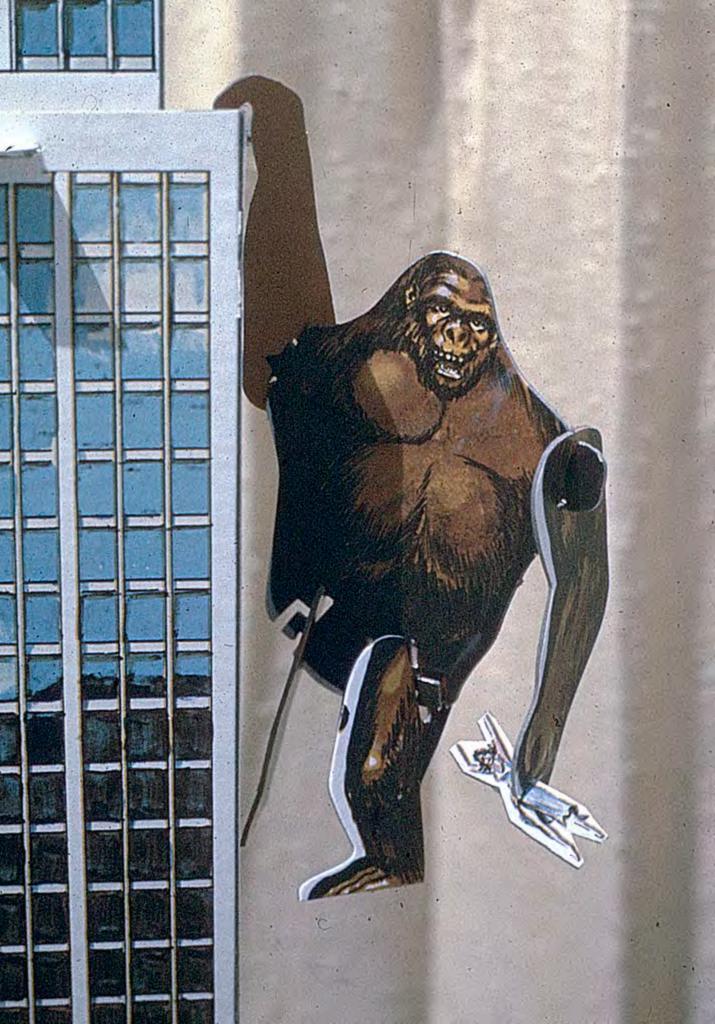

| * | *    | *[                                     | Dešig                 | gň                  | *       | *       | RI          |                                | -             | K             | UR          | Z            | *       | *11                    | د ٹ ا              | tr'a        | hibr                | ר * | * |  |  |
|---|------|----------------------------------------|-----------------------|---------------------|---------|---------|-------------|--------------------------------|---------------|---------------|-------------|--------------|---------|------------------------|--------------------|-------------|---------------------|-----|---|--|--|
| * | *    | *                                      | *                     | *                   | *       | *       | *           | *                              | *             | *             | *           | *            | *       | *                      | *                  | *           | *                   | *   | * |  |  |
| * | *    | *                                      | *                     | *                   | *       | *       | *           | *                              | *             | *             | *           | *            | *       | *                      | *                  | *           | *                   | *   | * |  |  |
| * | *    | *                                      | Hello -               | – <mark>a</mark> nd | thank   | s for t | taking      | a l <u>o</u> ok                | at m          | y work        | ! *         | *            | *       | *                      | *                  | *           | *                   | *   | * |  |  |
| * | *    | *                                      | My na<br>My ph        |                     |         |         |             |                                |               |               |             |              |         |                        |                    | *<br>t mo   | *                   | *   | * |  |  |
| * | *    | *                                      | but ab                | out us              | . I wa  | nt to d | do goo      | d wor                          | k that        | serve         | s the i     | needs        | of my   | client                 | and                | *           | *                   | *   | * |  |  |
| * | *    | *                                      | that I a              | *                   | *       | *       | *           | *                              | *             | *             | *           | *            | *       | *                      | *                  | *           | *                   | *   | * |  |  |
| * | *    | *                                      | Note t<br>The in      |                     |         | -       |             |                                |               | -             |             |              |         |                        |                    | -           | *                   | *   | * |  |  |
| * | *    | *                                      | In the                |                     |         |         |             |                                | -             |               | -           | -            |         | -                      |                    |             | *                   | *   | * |  |  |
| * | *    | *                                      | Baron<br>games        |                     |         |         |             |                                |               |               |             |              |         |                        | -                  |             |                     | *   | * |  |  |
| * | *    | *                                      | two 8½<br>Well        |                     |         | -       |             |                                |               |               |             |              |         |                        |                    |             |                     |     | * |  |  |
| * | *    | *                                      | how m<br>and th       | nuch                | could   | get o   | ut of a     | sheet                          | t of ca       | rdboar        | d. I w      | ould w       | vork u  | p the la               | ayout              | on the      | e sheet             | ts  | * |  |  |
| * | *    | *                                      | are the<br>King K     | e secre             | et entr | 'y slid | ing fire    | eplace                         | heart         | h for S       | cooby       | y Doo,       | and th  | ne <mark>a</mark> rtio | culatir            | ng limb     | os <mark>o</mark> f | *   | * |  |  |
| * | *    | *                                      | playse<br>how th      | t 🚽 ne              | either  | of wh   | ich, wa     | as pro                         | duçed         |               |             |              |         |                        |                    |             |                     | *   | * |  |  |
| * | *    | *                                      | *                     | *                   | *       | *       | *           | *                              | *             | *             | *           | *<br>nicel n | *       | *                      | *<br>for V         | *<br>ina Ka | *                   | *   | * |  |  |
| * | *    | *                                      | Delive<br>*           | *                   | *       | *       | *           | *                              | *             | *             | *           | *            | *       | *                      | *                  | *           | *                   | *   | * |  |  |
| * | *    | *                                      | l am a<br>Let's ta    |                     | le to d | ISCUS:  | s your<br>* | desig<br>*                     | n, illus<br>* | stratior<br>* | n, mar<br>★ | keting<br>*  | , and a | adverti<br>*           | sing i<br>*        | teeds.<br>★ | *                   | *   | * |  |  |
| * | *    | *                                      | * /                   | 7                   | //      | *       | *           | *                              | *             | *             | *           | *            | *       | *                      | *                  | *           | *                   | *   | * |  |  |
| * | *    | *                                      | Hi                    | A                   | *       | *       | *           | *                              | *             | * * *         | *           | *            | *       | *                      | *                  | *           | *                   | *   | * |  |  |
| * | *    | *                                      | $\mathcal{V}_{\star}$ | */                  | *       | *       | *           | *                              | *             | *             | *           | *            | *       | *                      | *                  | *           | *                   | *   | * |  |  |
| * | *    | *                                      | Ric <mark>h</mark> K  | urz                 | *       | *       | *           | *                              | *             | *             | *           | *            | *       | *                      | *                  | *           | *                   | *   | * |  |  |
| * | *    | *                                      | *                     | *                   | *       | *       | *           | *                              | *             | *             | *           | *            | *       | *                      | *                  | *           | *                   | *   | * |  |  |
| * | *    | *                                      | *                     | *                   | *       | *       | *           | *                              | *             | *             | *           | *            | *       | *                      | *                  | *           | *                   | *   | * |  |  |
| * | *    | *                                      | *                     | *                   | *       | *       | *           | *                              | *             | *             | *           | *            | *       | *                      | *                  | *           | *                   | *   | * |  |  |
| * | *    | *                                      | *                     | *                   | *       | *       | *           | *                              | *             | *             | *           | *            | *       | *                      | *                  | *           | *                   | *   | * |  |  |
| * | *    | *                                      | *                     | *                   | *       | *       |             |                                |               | *             |             | *            | *       | *                      | *                  | *           | *                   | *   | * |  |  |
|   |      |                                        | erso                  |                     |         |         |             |                                |               |               |             |              |         | C                      |                    |             |                     |     |   |  |  |
| * | *480 | 4801 14th St. SŴ / Loveland CO 80537 * |                       |                     |         |         |             | * e-mail: rkweb@richkurz.com * |               |               |             |              |         |                        | CALL 970-308-2891* |             |                     |     |   |  |  |