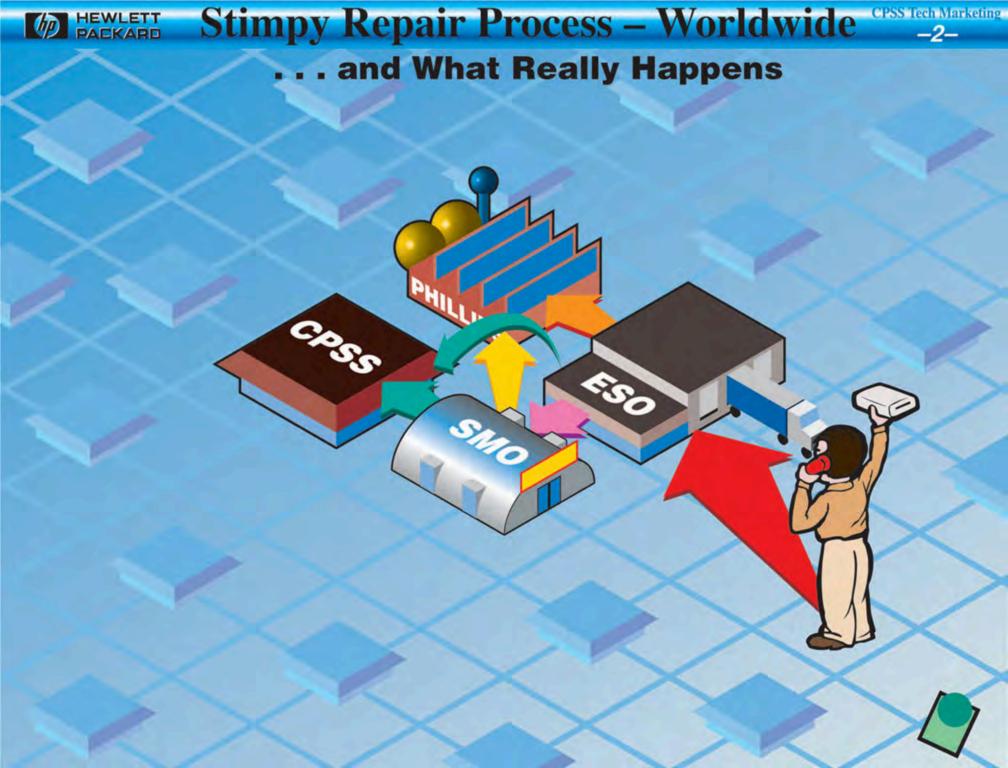

24 hour Express Exchange as a \$65 upgrade option





## Stimpy Repair Process – Worldwide ... and What Really Happens

#### The Promise:

- VersaWriter standard exchange
- 24 hour Express Exchange as a \$65 upgrade option





# impy Repair Process – Worldwide ... and What Really Happens

an

### The Promise:

- VersaWriter standard exchange
- 24 hour Express Exchange as a \$65 upgrade option





**Stimpy Repair Process – Worldwide** What the Customer Sees . . .

## The Promise:

ETT

CKARD

- VersaWriter standard exchange
- 24 hour Express Exchange as a \$65 upgrade option

**CPSS** Tech Marketing



## Stimpy Repair Process – Worldwide ... and What Really Happens

### The Promise:

ESO Warehouse

- VersaWriter standard exchange
- 24 hour Express Exchange as a \$65 upgrade option