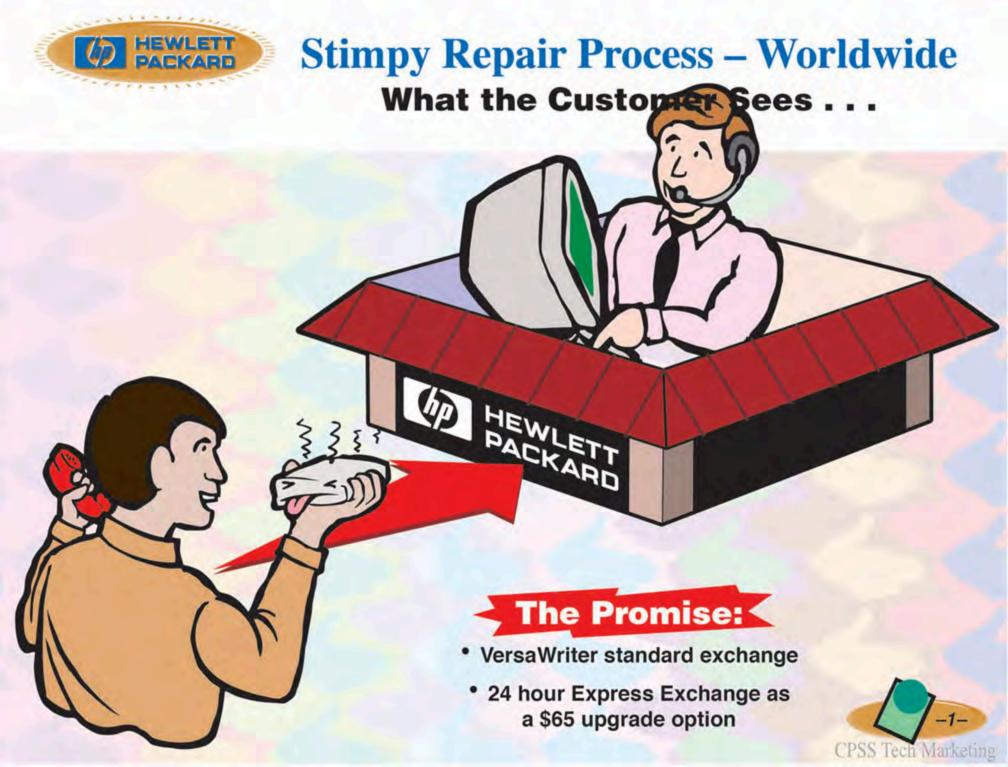

### Stimpy Repair Process – Worldwide What the Customer Sees . . .

### The Promise: <</p>

- VersaWriter standard exchange
- 24 hour Express Exchange as a \$65 upgrade option