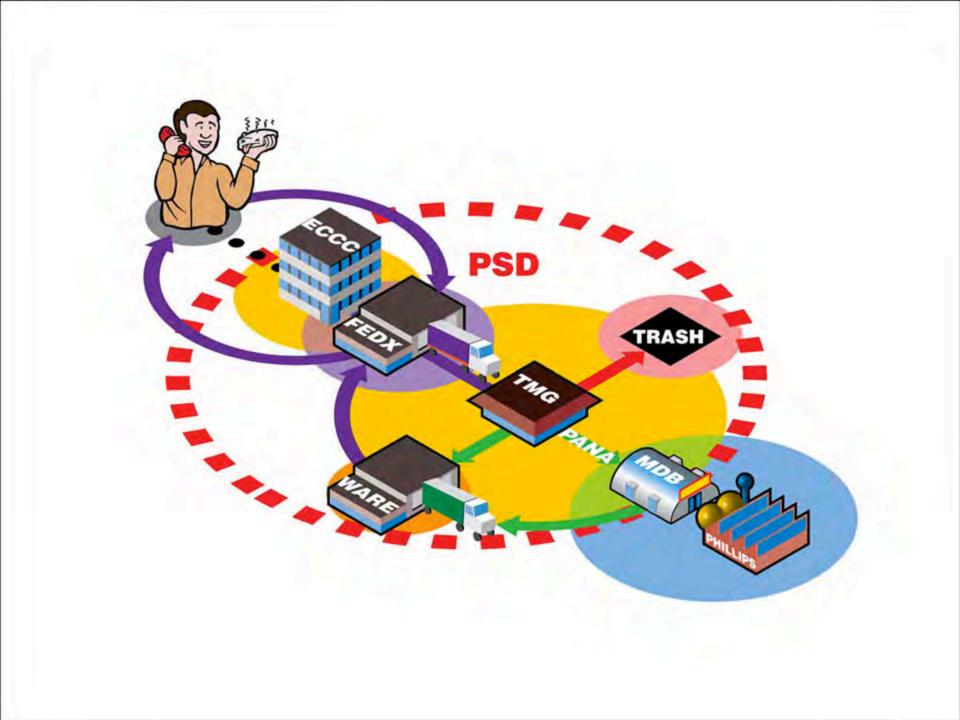

## Stimpy Repair Process – Worldwide ... and What Really Happens

# impy Repair Process – Worldwide ... and What Really Happens

an