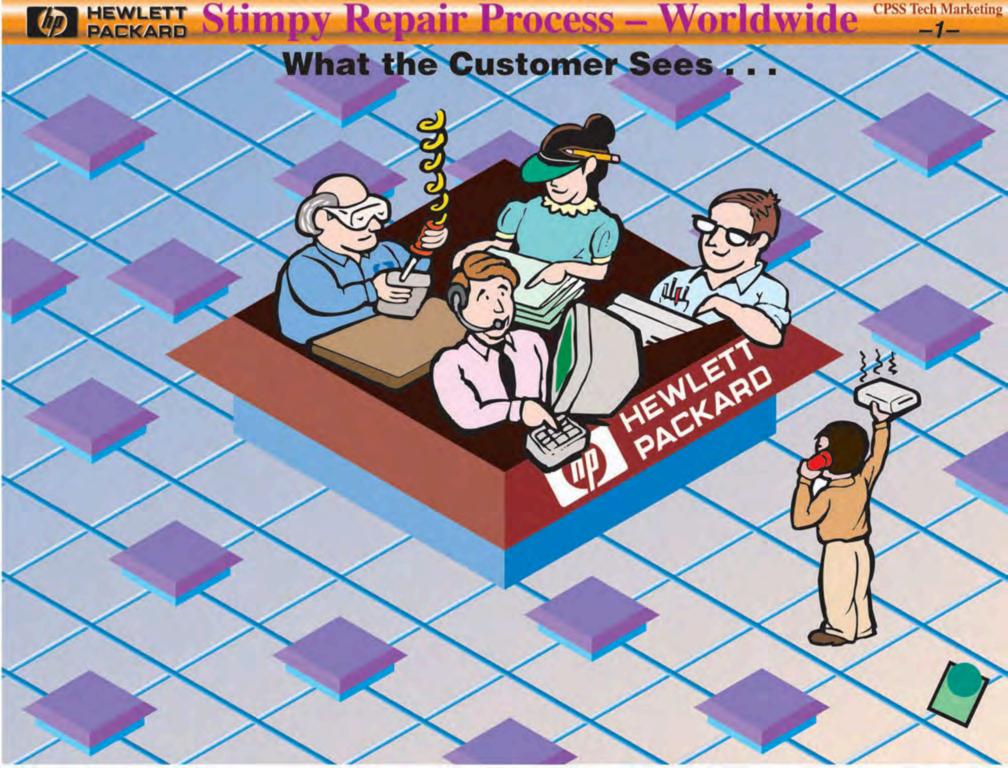

- 24 hour Express Exchange as a \$65 upgrade option





## Stimpy Repair Process – Worldwide ... and What Really Happens

#### The Promise:

- VersaWriter standard exchange
- 24 hour Express Exchange as a \$65 upgrade option





# impy Repair Process – Worldwide ... and What Really Happens

an

### The Promise:

- VersaWriter standard exchange
- 24 hour Express Exchange as a \$65 upgrade option





**Stimpy Repair Process – Worldwide** What the Customer Sees . . .

## The Promise:

ETT

CKARD

- VersaWriter standard exchange
- 24 hour Express Exchange as a \$65 upgrade option

**CPSS** Tech Marketing



## Stimpy Repair Process – Worldwide ... and What Really Happens

### The Promise:

ESO Warehouse

- VersaWriter standard exchange
- 24 hour Express Exchange as a \$65 upgrade option