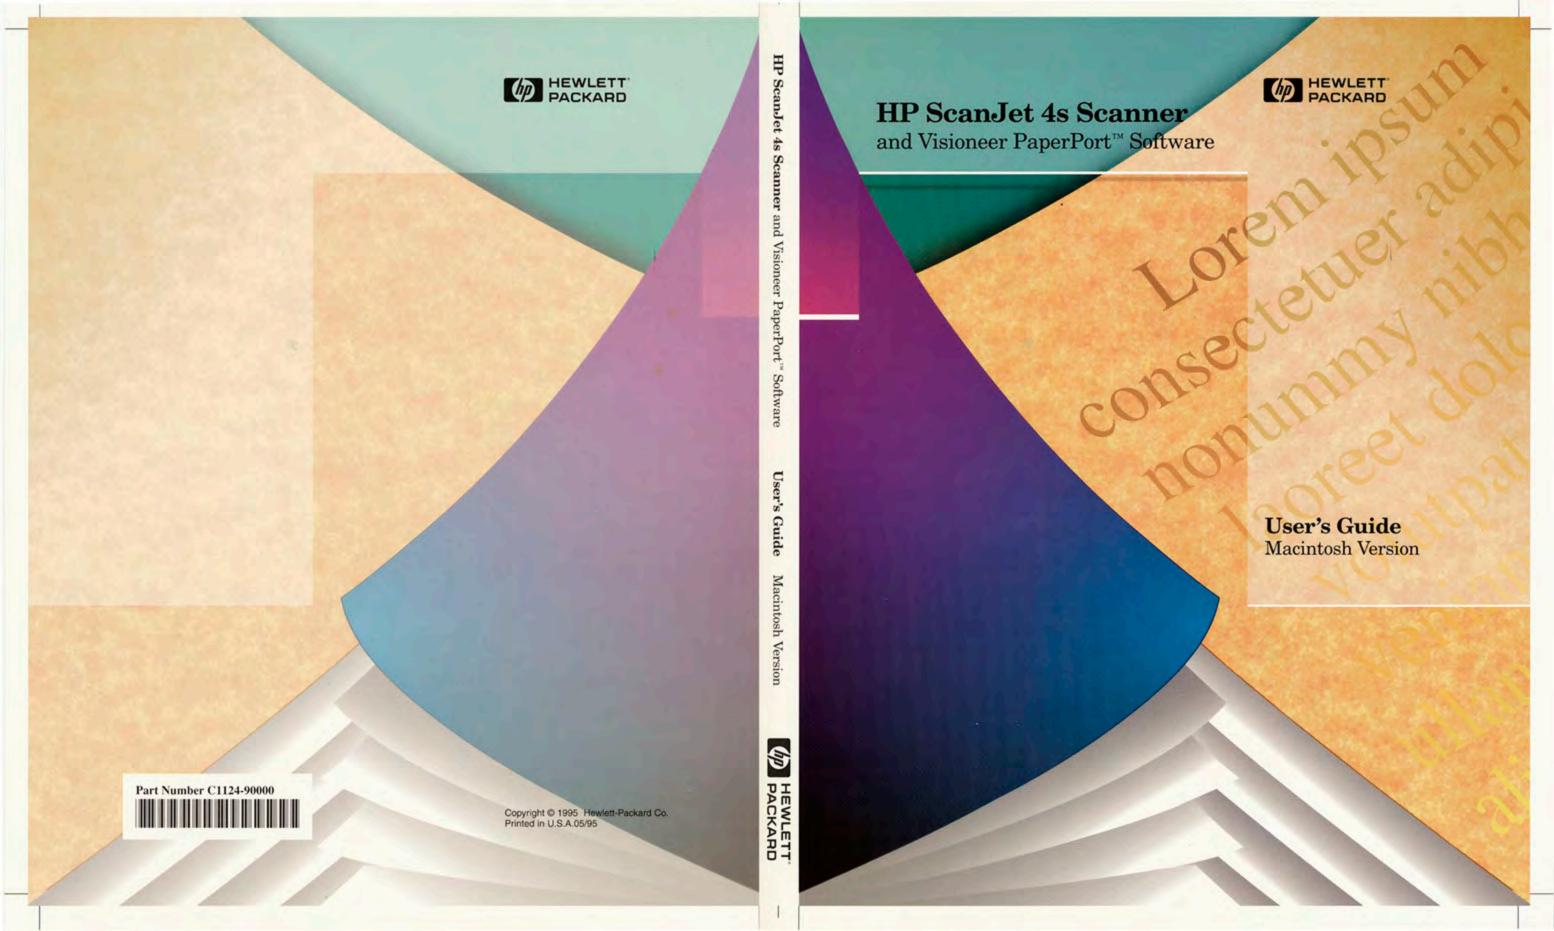

Note that all concepts and initial drawings are owned by Hewlett-Packard Co. The images in this document are my own and are under copyright to Rich Kurz.

Sometimes the ideas come because of the art of it all. These sketches for a user manual cover started - and ended - as explorations in vector art, using CorelDraw in this case. But the selected concept was executed in Photoshop to flesh out the texture and to give it three-dimensionality. The concepts were meant to suggest the portable document scanner described by the manual.

Deliverables: Printouts of nine concepts plus variations Final separation-ready files done in Photoshop and QuarkExpress

I am available to discuss your design, illustration, marketing, and advertising needs. Let's talk!